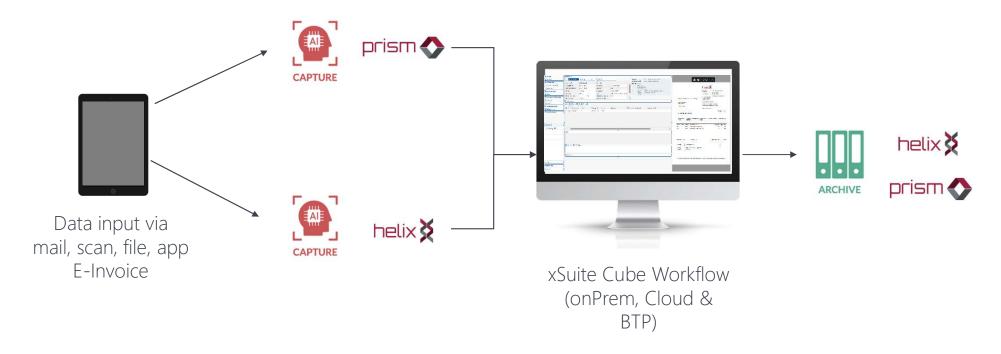

## **Cube Solution: The Best of Both Worlds**

### Services out of Our Data Center – Your Data on Your Servers