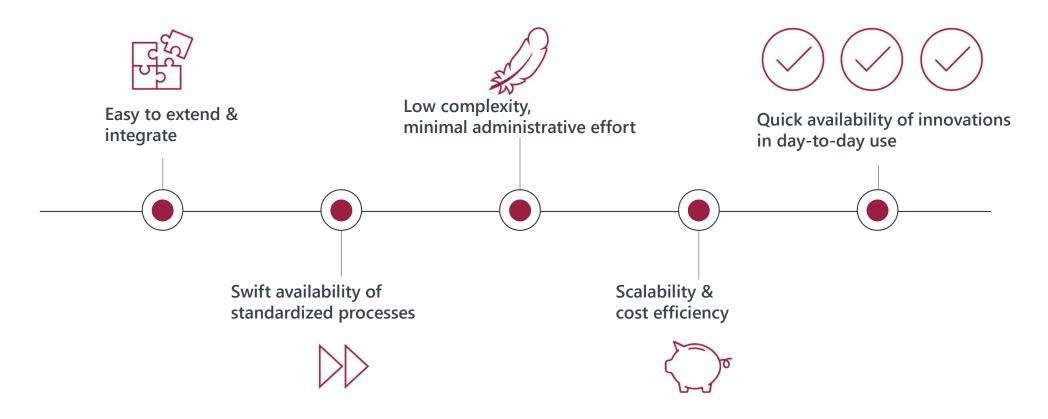

## Why our customers transition to xSuite Subscription

Product Innovation

Value

Scalability

Flexibility

Service

Economics

#### More value today

- > Future-proof Always receive latest certified innovations & upgrades
- Exclusive features only available under subscription (e.g., Prediction Server (AI))

#### More value tomorrow

- > Support your Cloud journey in AP automation with our SaaS offerings in a hybrid model
- Unlock latest S/4HANA and other SAP releases only under subscription
- New features only available under subscription (e.g., Reporting API)

#### More flexibility

- > Easily upscale to new products and add-ons along AP value chain
- Upscale any time based on increased usage (e.g., new facilities, new subsidiaries, M&A, divestures)

#### More value realization

- Increased service support along your journey, e.g., through a customer success team
- Develop a closer partnership with xSuite
- Access to Global Managed Services

#### Less upfront costs

- > Positive ROI from Day-1
- Less upfront cash-out needed at contract closing frees up cash-flows
- No excess payment but based on usage with transparency on price adjustments
- Improve finance forecasting by better predictability of future AP document needs
- No longer significant write-offs enabled by operating expenditures