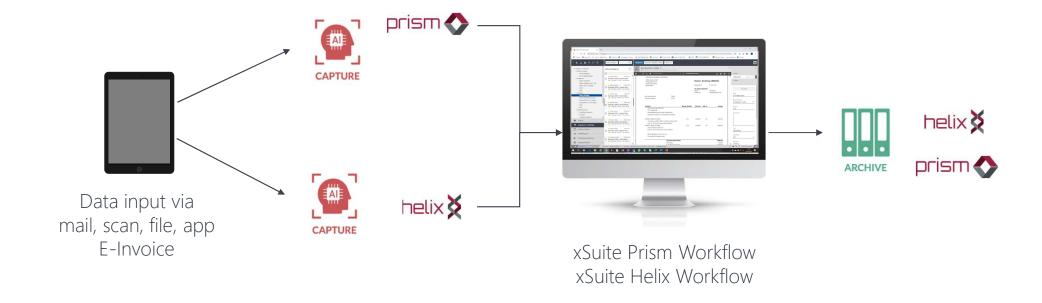

### Prism Solution: The Best of Both Worlds

### Services out of Our Data Center – Your Data on Your Servers