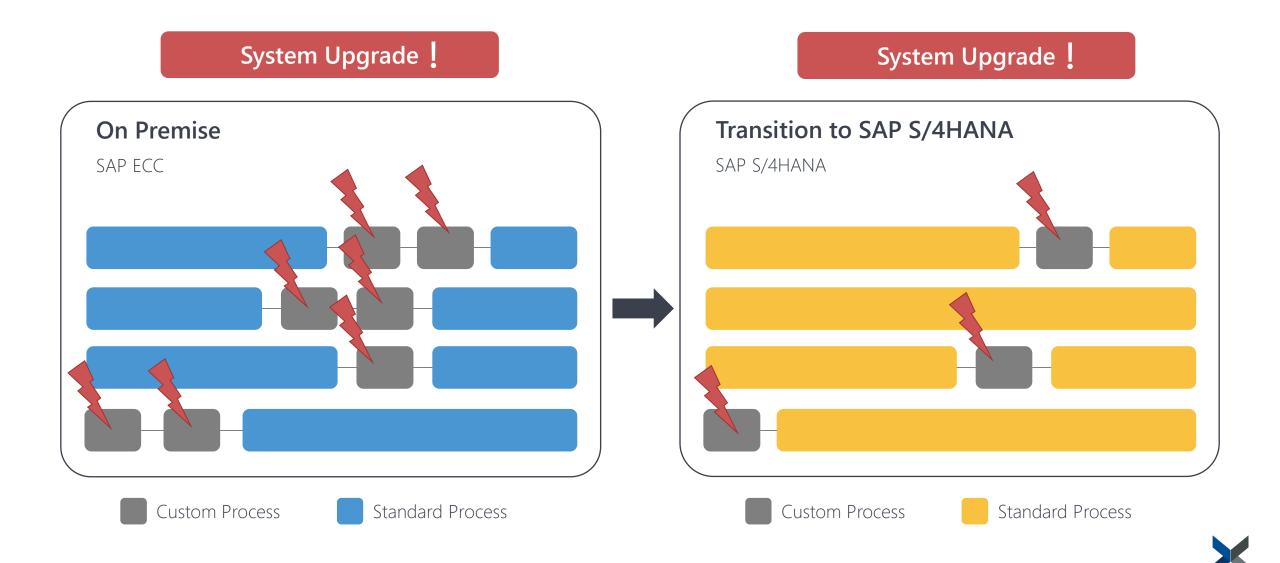

#### The issue – Custom processes

### The issue – Custom processes

Standard Process

Custom Process