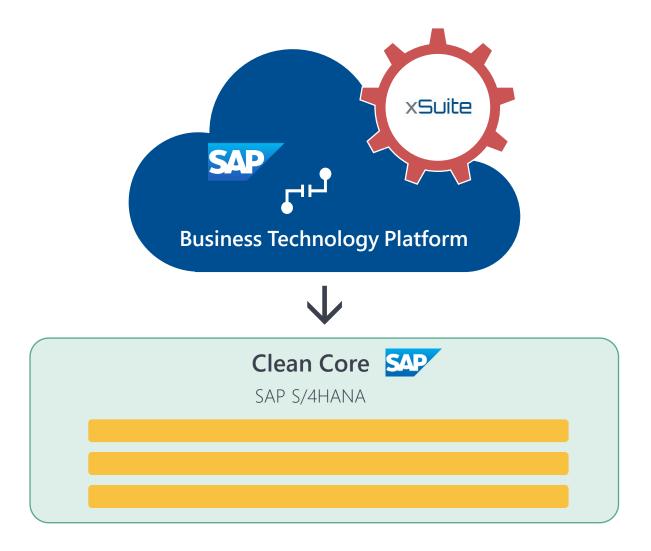

### The Business Technology Platform with xSuite

Invoice Overview & Status Report

Reporting

xSuite Workflow

**Approval** 

01

Multi-backend System

02

User-interface presents everything in one overview

01

Multi-backend System

02

User-interface presents everything in one overview

03

Helix Capture cloud for data extraction via OCR and Al technology

04

Accelerating clean core approach

04

Accelerating clean core approach

05

Running on SAP BTP

06

SAP knowledge and partnership