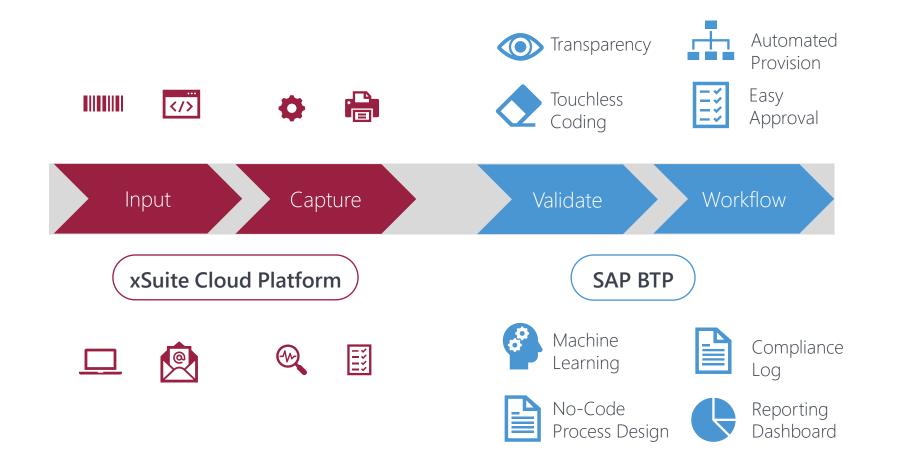

#### Goal

keep the core EMS clean for better maintainability + lower TCO

xSuite on the BTP

### The Business Technology Platform with xSuite

Invoice Overview & Status Report

Reporting

xSuite Workflow

**Approval** 

01

Multi-backend System

02

User-interface presents everything in one overview

01

Multi-backend System

02

User-interface presents everything in one overview

03

Helix Capture cloud for data extraction via OCR and Al technology

04