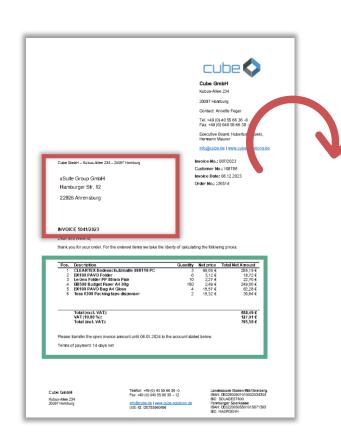

### The Business Technology Platform with xSuite

Invoice Overview & Status Report

Reporting

xSuite Workflow

**Approval** 

01

Multi-backend System

02