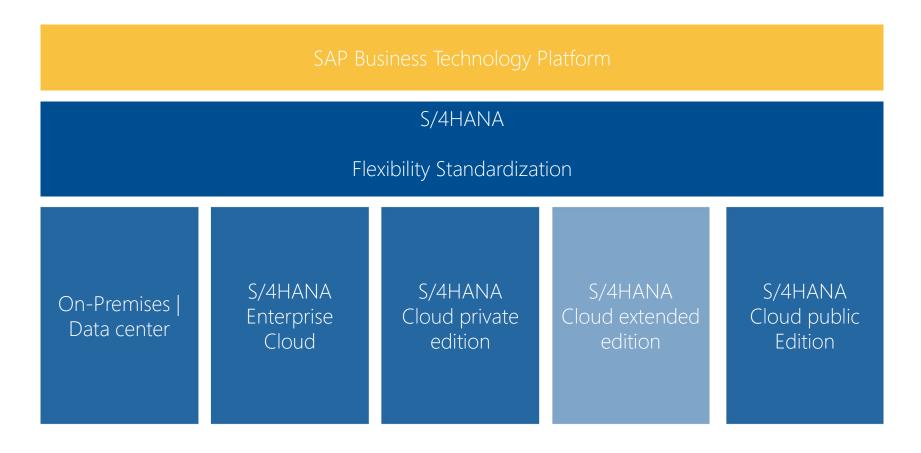

### SAP S/4HANA deployment models

#### S/4HANA Cloud Private/Extended Edition (RISE with SAP)

**Cloud infrastructure** - SAP or hyperscaler

Lower **TCO** 

Subscription Licensing

#### **Extended Edition**

Greenfield

#### **Private Edition**

> Greenfield, system conversion or selective data transfer

### S/4HANA Cloud Public Edition (GROW with SAP)

Multi-tenant cloud

Limited **Customizing options** 

Even lower **TCO** 

High degree of innovation

Fiori Launchpad as the central UI

> New customers, SMEs, smaller units