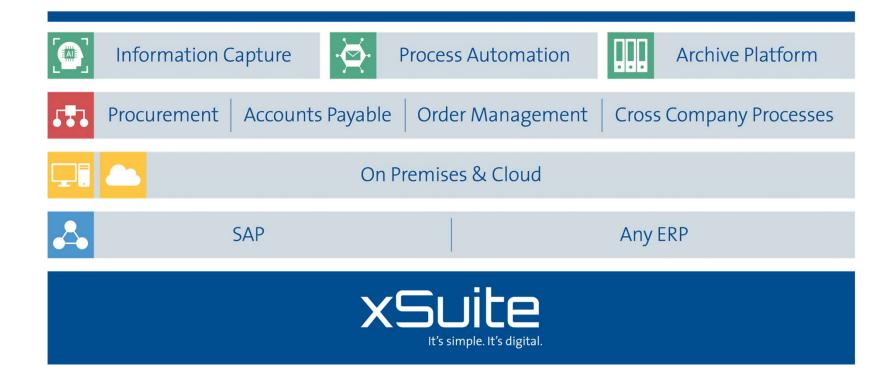

#### **xSuite solutions**

#### xSuite Business Solutions Cube 5.2

Our SAP-integrated product family xSuite Cube is an intuitive, high-performance solution package that automates and optimizes your business processes. The digital workflows for Purchasing, Accounts Payable, and Order Management offer unique functions for improving efficiency. With access via Fiori apps, SAP GUI or the xSuite web client, the solutions offer each employee great usability.

Key Features complementing SAP Solutions

- Automatic data extraction with SAPintegrated validation
- Business process automation in SAP S/4HANA, SAP S/4HANA Cloud, and SAP ERP
- Integrated cross-solution agent determination
- Universal access via SAP Fiori, SAP GUI, xSuite Web

**Customer Benefits** 

- Boosts interdepartmental collaboration
- · Mature product with broad range of functions
- Transparency across all processes
- User-friendly GUIs

SAP® Certified
Integration with SAP S/4HANA Cloud