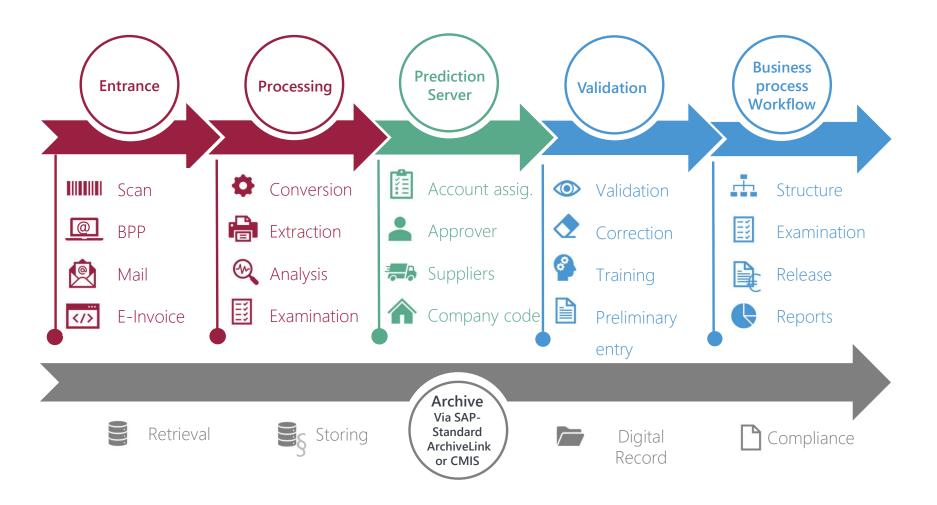

with SAP)



Multi-tenant cloud



Limited **Customizing options** 



Even lower **TCO** 



High degree of innovation





Fiori Launchpad as the central UI

> New customers, SMEs, smaller units





## Departure



SAP Business Suite 7 until 2027 (2030)

Procurement Order Confirmation

Delivery Notes Invoice

xSuite Business Solutions Cube



On Premise

Archives Interface
Capture Invoice

xSuite Solutions Prism



# Stopover (mostly used today)





# The journey with xSuite









# Final destination (partially achieved)



S/4HANA Cloud (Multi Tenant Public Cloud) Not only

Procurement Order Confirmation

Delivery Notes Invoice

xSuite Business Solutions Sphere



Public Cloud

Archives Interface
Capture Invoice

xSuite Solutions Helix

### Digital invoice verification (stopover)





#### APIA in SAP - xSuite's Clean Core concept